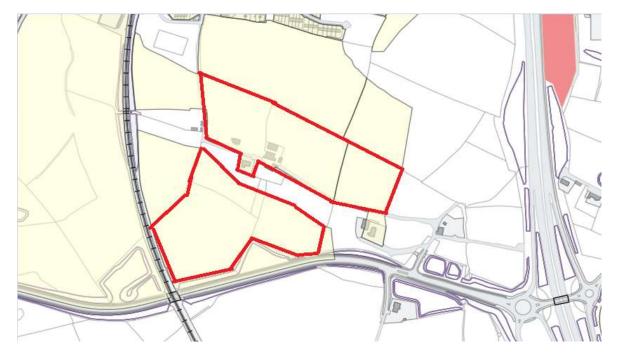

The lands in question are included under parcel ID numbers SOLA00000819, SOLA00000824, and SOLA00000823 and are outlined in red below:

I look forward to your response and thank you in anticipation.

Yours faithfully,