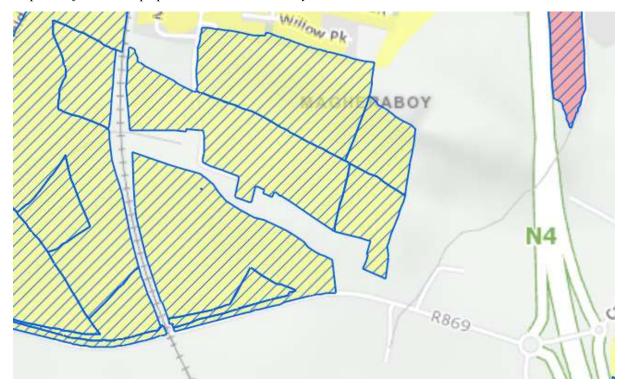

25th March 2024

To whom it may concern,

I am writing to you in relation to the Residential Zoned Land Tax coming into effect next year.

I wish to support the exclusion of lands in Maugheraboy, Co. Sligo from the draft RZLT map which have been marked as "Residential proposed to be excluded" for the purposes of RZLT, as shown in appendix 1 of this letter.

Appendix 1:
As per draft RZLT maps published on 1<sup>st</sup> February 2024.